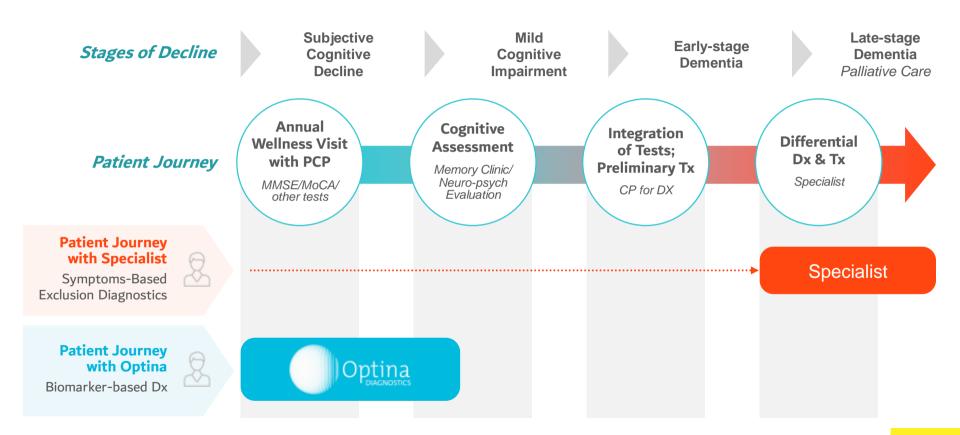

## **OPTINA** – TO BRING ALZHEIMER Dx & Rx TO PCP WITH EARLY STAGE DIAGNOSTIC

# 10-15% POPULATION OVER 55 COMPLAINING OF MEMORY LOSS WILL SEEK A DIAGNOSTIC

#### **CURRENT:** Late-stage Diagnostics

#### **FUTURE:** Optina Early-stage Diagnostics

60-70% ACCURACY

### 80-90% ACCURACY