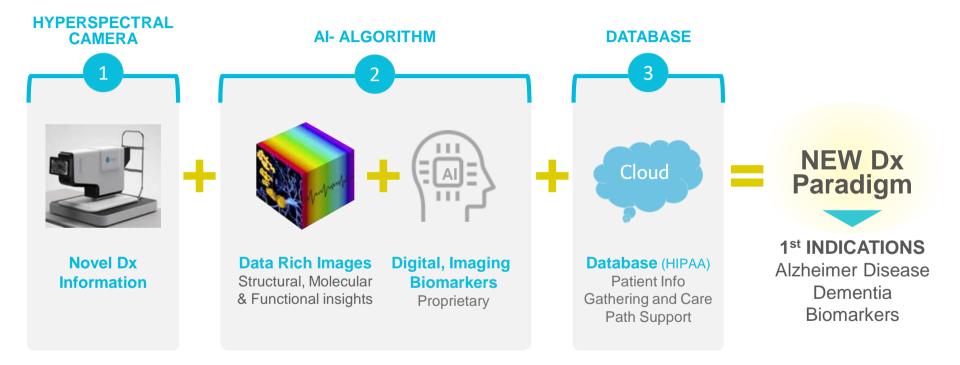

## UNPRECEDENTED, PRECISE Dx INFORMATION

## Why Do We Use the Eye?

Because it is highly vascularized, contains nervous tissues and is the only direct access for imaging

**Retinal Deep Phenotyping<sup>™</sup> Platform** 

#### DATA RICH DIGITAL INFO Reveals Subtle Phenotypic Changes

> 1,000 AI FEATURES DEVELOPED Indicative of Diseases

## RETINAL DEEP PHENOTYPING<sup>™</sup> PROPRIATORY PLATFORM (RDP<sup>™</sup>)

**OWN DATA CREATION** 

**OWN DATA ANALYSIS** 

**OWN DATABASE** 