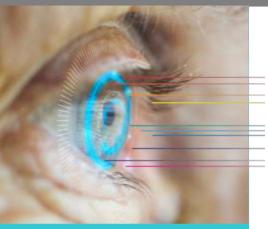

## Why Do We Use the Eye?

Because it is highly vascularized, contains nervous tissues and is the only direct access for imaging

**Retinal Deep Phenotyping<sup>™</sup> Platform** 

#### DATA RICH DIGITAL INFO Reveals Subtle Phenotypic Changes

> 1,000 AI FEATURES DEVELOPED Indicative of Diseases