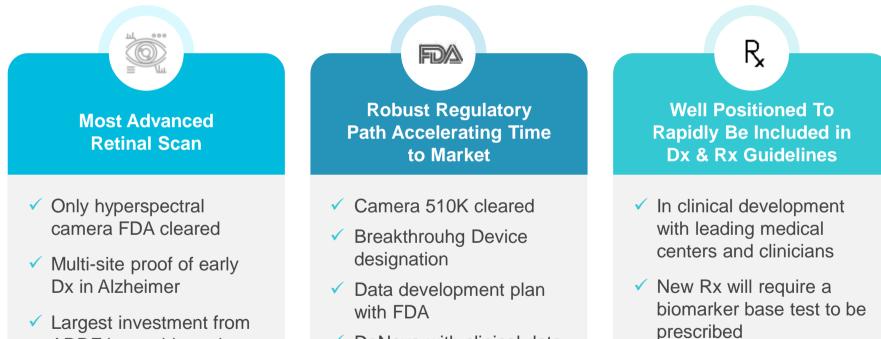

## **RECOGNIZED** - LEADING RETINAL DX TECHNOLOGY

NORTH AMERICAN HYPERSPECTRAL RETINAL IMAGING TECHNOLOGY INNOVATION LEADERSHIP AWARD

### WINNER TECHNOLOGY INNOVATION LEADERSHIP AWARD

## ✓ IMAGING PLATFORM AND AI

• Precise and accurate phenotyping to detect complex diseases

- Quantitative approach across test sites
- Industry largest prospective cohort and install base

#### LEADERSHIP POSITION

- Alzheimer's disease
- Atherosclerosis
- Age-related macular degeneration (AMD)

**PARTNERSHIPS** with leading pharma organizations

# CLINICAL STAGE COMPANY ENTERING COMMERCIAL DEMONSTRATION

ADDF in eye biomarkers 

DeNovo with clinical data recruiting