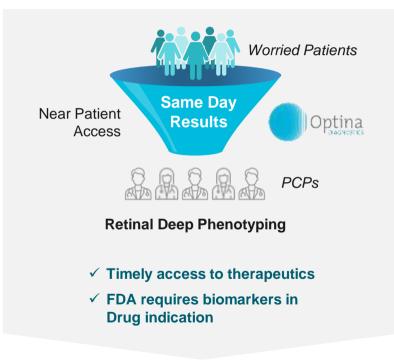

## **OPTINA** – TO BRING ALZHEIMER Dx & Rx TO PCP WITH EARLY STAGE DIAGNOSTIC

#### **FUTURE:** Optina Early-stage Diagnostics

60-70% ACCURACY

## Market Need Driving +100,000 Diagnostic Locations of High-value Tests