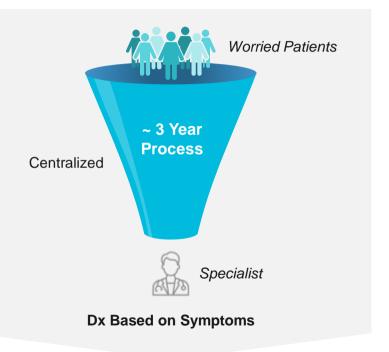

#### **Currently Dx Takes > 2.7 Years**

#### **CURRENT:** Late-stage Diagnostics